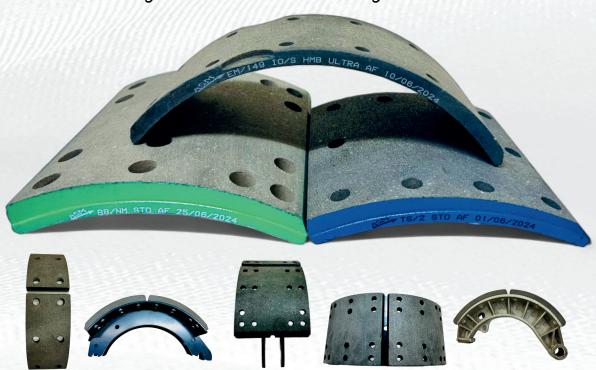

# BRAKE LININGS

Join us to experience excellence in Brake Lining manufacturing and benefit from our commitment to innovation and customer satisfaction.

Trust **ASM** for superior products and unmatched expertise in **HCV & LCV** Brake Linings.

"Elevating Standards, Embracing Global Reach"

A distinguished global enterprise, boasting over two decades of excellence, certified under ISO 14001, ISO 45001 standards and ECE R-90 Certification.

**ASM Castings Pvt. Ltd.** is a leading manufacturer of high-quality **Brake Linings** for **HCV & LCV**. With specialized expertise in brake system design and manufacturing, we cater to trucks, buses, cranes, and other commercial applications. Equipped with cutting-edge technology and a skilled workforce, we ensure precision and reliability in every product.